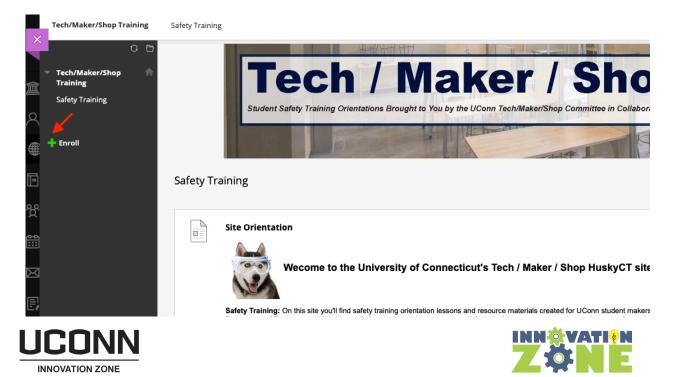

Student Organization Leader Training [SOLID]

4- Click on the green plus sign to enroll:

## 5- Click on Submit:

UCONN INNOVATION ZONE

| $\sim$ | Tech/Maker/Shop Training        | SelfEnrollment                                                                                                                                                                                                                                                                                                                  |
|--------|---------------------------------|---------------------------------------------------------------------------------------------------------------------------------------------------------------------------------------------------------------------------------------------------------------------------------------------------------------------------------|
|        | Self Enrollment                 |                                                                                                                                                                                                                                                                                                                                 |
| <br>€  | ENROLL IN ORGANIZATI            | ON: TECH/MAKER/SHOP TRAINING (ORG-1350)                                                                                                                                                                                                                                                                                         |
| Ē      | Instructor:                     | Karen Skudlarek, Kate Decker-Wurm, Benjamin Anacleto, Jonathan Moore, George Assard II, Joseph Luciani, Valerie Brangan, Brent Lewchik, Peter Glaude, Daniel<br>Burkey, John Parmelee, Keith Parks, KS Admin, Cody Ryan, Paul Spirito, Shawna Lesseur, Gary Krewson, Garry Barnes, Sandra Shea-Crabb, David Avery, Kim Mcnamara |
| 20     | Description:                    |                                                                                                                                                                                                                                                                                                                                 |
| ĝ      | Categories:                     | Education:Higher Education                                                                                                                                                                                                                                                                                                      |
|        | Click <b>submit</b> to proceed. | Cancel Submit                                                                                                                                                                                                                                                                                                                   |